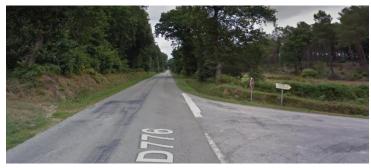

#### **From the East**

From Rennes, take N24 towards Lorient/Guer.

From Guer take D773/D776 (19km).

Just past Le coin de la forêt sign, turn left onto D134 (signs for Ruffiac – opposite large cream house) (1km)