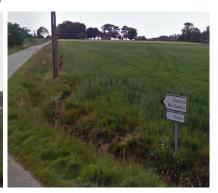

Just past the village sign, take the right turn at the white property map onto Landes de Coetion.

Turn right at the first crossroads

Gayon (La Vieille Ferme) is just past the woodland and first field on your left.