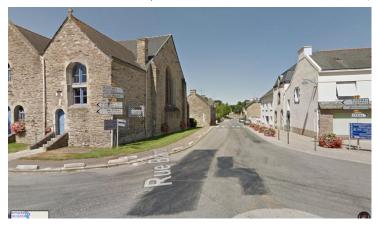

## From Ruffiac (2.5km)

From the front of the church, turn left at roundabout to Rue de la Poste/D8

Go past the Proxi shop on your right, kept left past the stone memorial, and carry on out of the village