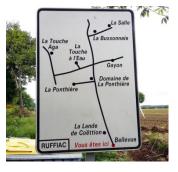

Just past the village sign, take the right turn at the white property map onto Landes de Coetion.

Turn right at the first crossroads

Gayon (La Vieille Ferme) is just past the woodland and first field on your left.