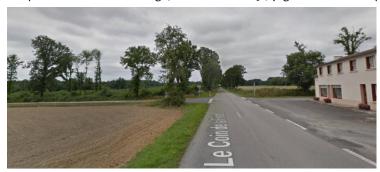

#### **From the East**

From Rennes, take N24 towards Lorient/Guer.

From Guer take D773/D776 (19km).

Just past Le coin de la forêt sign, turn left onto D134 (signs for Ruffiac – opposite large cream house) (1km)